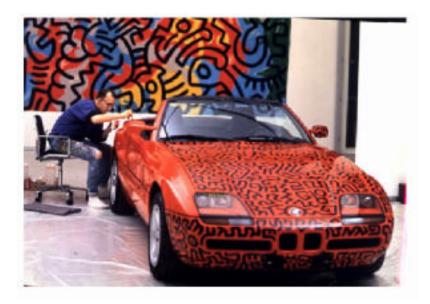

## Design a Painted Car Katonah Museum of Art, NY

Use your imagination to design your own painted car. What color would you want it to be? What patterns or pictures would you like your friends to see when you drive your car?

Keith Haring painting a BMW convertible in 1989.