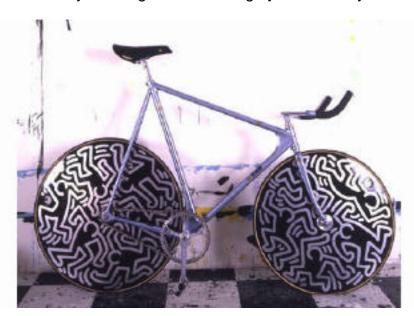

## Design a Painted Bicycle Katonah Museum of Art, NY Use your imagination to design your own bicycle.

Keith Haring painted this bicycle in 1989.

Photo: Ivan Dalla Tana; Lesson: Katonah Museum of Art, Learning Center