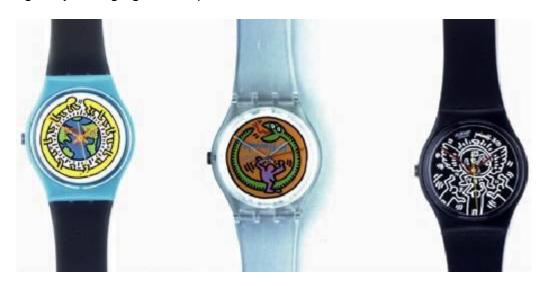

## Design a Painted Watch Katonah Museum of Art, NY

Use your imagination to make a pattern for your own watch. Try making different kinds of designs by changing the shape of the hands or the face, or even the wristband.

Keith Haring designed these watches for Swatch in 1985.